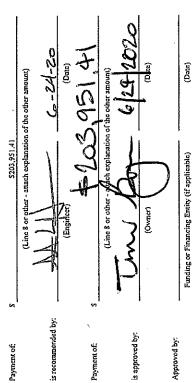

From: Tim Bryan, P.E. County Engineer

Re: Final Pay Request and Project Closeout Gluckstadt Road Improvements-Contractor's Pay Application No. #8, Final

It is the recommendation of the Engineering Department that the Board approve Final Payment to Joe McGee Construction for Gluckstadt Road Improvements in the amount of \$203,951.41 to closeout this project. The final revised construction contract price is in the amount of \$1,828,414.62 which reflects a project underrun of \$138,191.88 as well as a \$23,240.00 deduction due to Liquated Damages.

# REFERENCE: GLUCKSTADT ROAD IMPROVEMENTS – CONTRACTOR'S PAY APPLICATION NO. 8, FINAL

Dear Tim:

Enclosed is the Contractor's eighth and final pay estimate for the above-referenced project. The final revised contract price is in the amount of \$1,828,414.62 which reflects a \$23,240.00 deduction due to Liquated Damages. We have reviewed this request and recommend payment in the amount of \$203,951.41.

# Application For Payment

2

|                        | Change Order Summary |            |                                                           |               |
|------------------------|----------------------|------------|-----------------------------------------------------------|---------------|
| Approved Change Orders |                      |            | 1. ORIGINAL CONTRACT PRICE                                | 51,989,846.50 |
| Number                 | Additions            | Deductions | 2. Net change by Change Orders                            |               |
|                        |                      |            | 3. Current Contract Price (Line 1 ± 2)                    | S1,989,846.50 |
|                        |                      |            | 4. TOTAL COMPLETED AND STORED TO DATE                     |               |
|                        |                      |            | (Column F tatal on Progress Estimates) 5                  | 51,828,414.62 |
|                        |                      |            | 5. RETANAGE:                                              |               |
|                        |                      |            | a. X \$1,828,414.62 Work Completed                        |               |
|                        |                      |            | b. X Stored Material S                                    |               |
|                        |                      |            | c. Total Retainage (Lint 5.a + Line 5.b)                  |               |
|                        |                      |            | 6. AMOUNT ELIGIBLE TO DATE (Liae 4 - Line 5.c)            | 51,528,414.62 |
| TOTALS                 |                      |            | 7. LESS PREVIOUS PAYMENTS (Line & from prior Application) | S1,624,463.21 |
| NET CHANGE BY          |                      |            | 8. AMOUNT DUE THIS APPLICATION                            | 5203,951,41   |
| CHANGE ORDERS          |                      |            | 9. BALANCE TO FINISIL, PLUS RETAINAGE                     |               |
|                        |                      |            | (Columa G total on Fragress Estimates + Line 5.c above)   | \$138,191.88  |